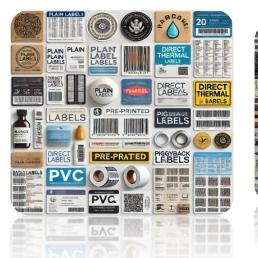

#### LABELS

- Plain Labels: Versatile and customizable for various applications.
- Pre-Printed Labels: Ready-to-use solutions for quick deployment.
- Direct Thermal Labels: Ideal for short-term labeling needs.
- Non-Tearable Labels: Durable and resistant to wear and tear.
- **Transparent Labels**: Perfect for aesthetic and professional packaging.
- **Pharma Labels**: Compliant with pharmaceutical industry standards.
- Piggyback Labels: Designed for reusable labeling solutions.
- **Chemical Labels (Carbostick Labels)**: Resistant to harsh chemicals and environments.
- **GS1 Labels**: Globally standardized for supply chain efficiency.
- Hologram Labels: Advanced security features for anti-counterfeiting.
- **Dome Labels**: 3D dome effect for premium branding and product appeal.
- Security Labels: Tamper-evident solutions for product safety and authenticity.