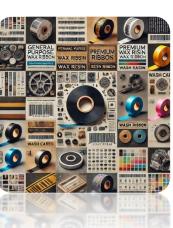

#### **BARCODE RIBBONS**

- General Purpose Wax Ribbon: Cost-effective for standard applications.
- Premium Wax Ribbon: Enhanced durability for high-volume printing.
- Wax Resin Ribbon: Balanced performance for mixed applications.
- Premium Wax Resin Ribbon: Superior quality for demanding environments.
- Resin Ribbon: Exceptional resistance to heat, chemicals, and abrasion.
- **Coloured Ribbon**: Unique solutions for specialized printing needs.
- Wash Care Ribbon: Designed for textile and garment labeling.
- TTO Ribbon (Thermal Transfer Overprint): Precision printing for flexible packaging.